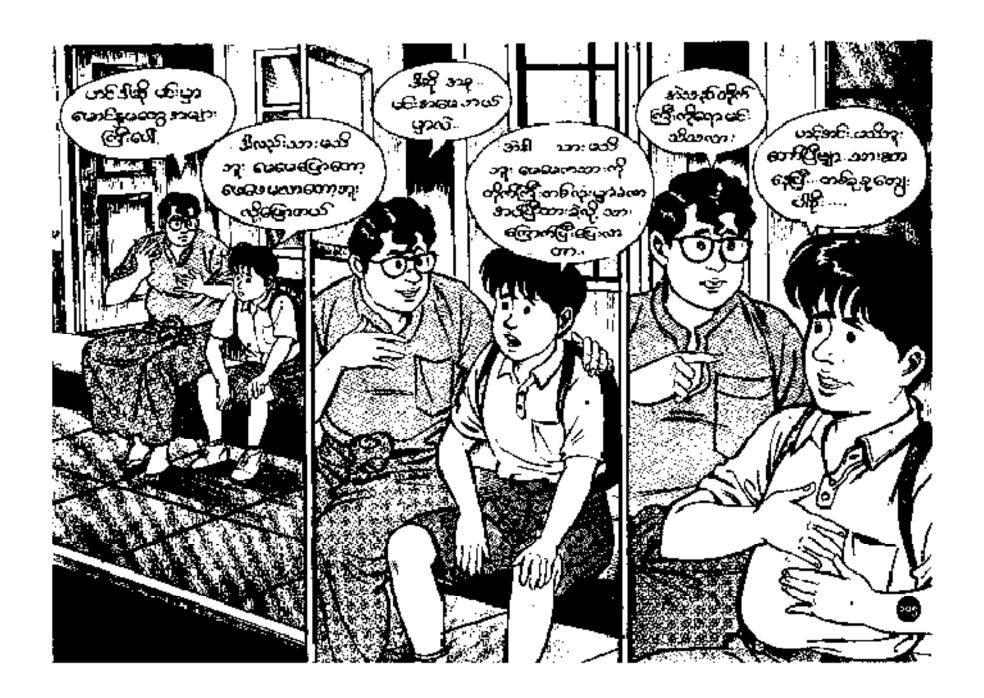

nade: toogspage son son siza was now was been son son siza was son son siza was siza was son siza was siza was son siza was si

1

Sud Sale (September ) Burn nady proving Angland barred glas (September )

alecs. Tr. medice was water when the contraction of the contraction of

သားလည်း လေးချာမေ လုသည် အောလ်မှန်သည်။ လည်းသည်။ ထို သေးလည်းမှုအသည်။ ထို သေးလည်းမှုအသည်။ သေးလည်းမှုနှင့် သေးကြီးမှ မြောက်ကိုလျှင် (<u>သ)န်ကျော်သည်</u>ဟု ကျန်ဆက်ထင်သည်။ ထို သေးလည်းမှုအသည်

ကြို့တဲ့ ဝင်ညွှေပြဘည် : လာ ခါမလျှားလို ဆက်ရှိ အသင် ဇီး ဂိုဇာမလျှနေသယ်အသို့ ဆေးငှ လေသညာအဘည်အအုံး အရှိတေး အတ်ဂုဏ်မွေပေမှတ်ညူမြေးတို့ရှိ