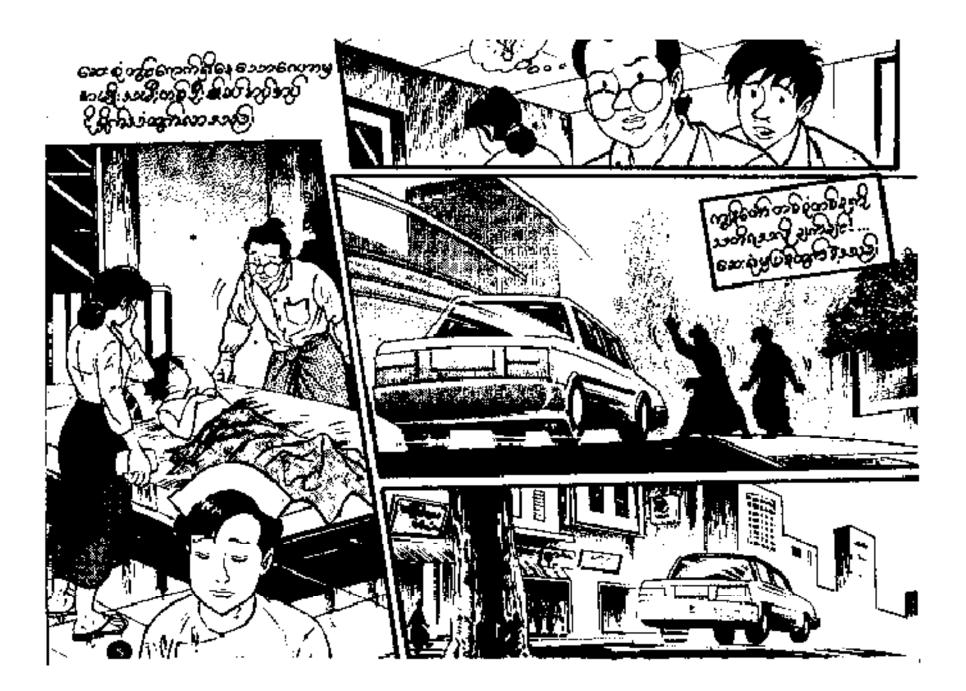

nade: toogspage son son siza was now was been son son siza was son son siza was siza was son siza was siza was son siza was si

1

Sud Sale (September ) Burn nady proving Angland barred glas (September )

alecs. Tr. medice was water when the contraction of the contraction of

သားလည်း လေးချာမေ လုသည် အောလ်မှန်သည်။ လည်းသည်။ ထို သေးလည်းမှုအသည်။ ထို သေးလည်းမှုအသည်။ သေးလည်းမှုနှင့် သေးကြီးမှ မြောက်ကိုလျှင် (<u>သ)န်ကျော်သည်</u>ဟု ကျန်ဆက်ထင်သည်။ ထို သေးလည်းမှုအသည်

ကြို့တဲ့ ဝင်ညွှေပြဘည် : လာ ခါမလျှားလို ဆက်ရှိ အသင် ဇီး ဂိုဇာမလျှနေသယ်အသို့ ဆေးငှ လေသညာအဘည်အအုံး အရှိတေး အတ်ဂုဏ်မွေပေမှတ်ညူမြေးတို့ရှိ