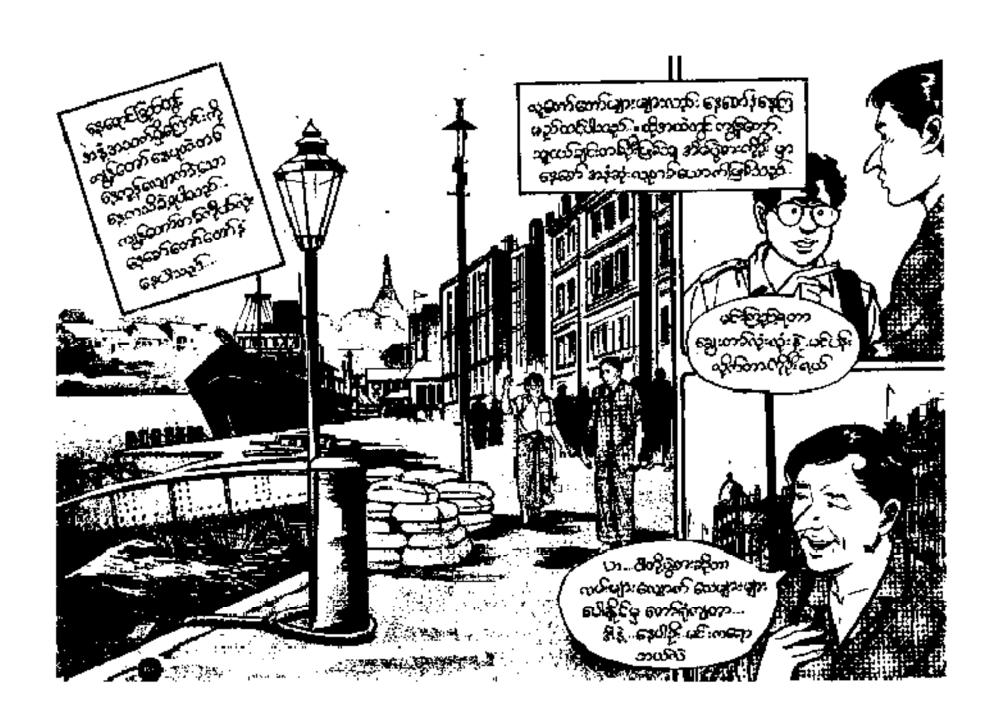

nade: toogspage son son siza was now was been son son siza was son son siza was siza was son siza was siza was son siza was si

1

Sud Sale (September ) Burn nady proving Angland barred glas (September )

alecs. Tr. medice was water when the contraction of the contraction of

သားလည်း လေးချာမေ လုသည် အောလ်မှန်သည်။ လည်းသည်။ ထို သေးလည်းမှုအသည်။ ထို သေးလည်းမှုအသည်။ သေးလည်းမှုနှင့် သေးကြီးမှ မြောက်ကိုလျှင် (<u>သ)န်ကျော်သည်</u>ဟု ကျန်ဆက်ထင်သည်။ ထို သေးလည်းမှုအသည်

ကြို့တဲ့ ဝင်ညွှေပြဘည် : လာ ခါမလျှားလို ဆက်ရှိ အသင် ဇီး ဂိုဇာမလျှနေသယ်အသို့ ဆေးငှ လေသညာအဘည်အအုံး အရှိတေး အတ်ဂုဏ်မွေပေမှတ်ညူမြေးတို့ရှိ